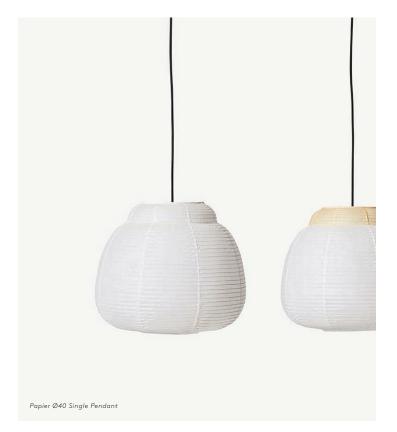

## DATASHEET PAPIER Ø40 SINGLE PENDANT

Papier is designed around curves - soft curves that create unities. The lamps in the collection are created from the same starting point, a number of shapes have been repeated, distorted and refined until they have reached the right expression and style. The distribution of the light through the paper is not only very aesthetic but also highly functional and practical. Rice paper has many unique qualities - it contributes with lightness, elegance and tactility and the lamps appear as almost floating sculptures.

## PAPIER INFO

Papier is designed around curves - soft curves that create unities. The lamps in the collection are created from the same starting point, a number of shapes have been repeated, distorted and refined until they have reached the right expression and style. The distribution of the light through the paper is not only very aesthetic but also highly functional and practical. Rice paper has many unique qualities - it contributes with lightness, elegance and tactility and the lamps appear as almost floating sculptures.