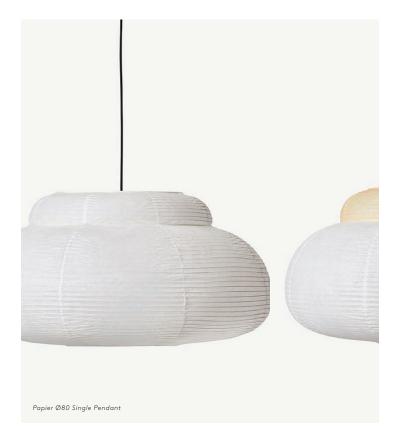

## PAPIER LAMP

Ø80 Single Pendant, Soft Yellow

## PAPIER INFO

Papier is designed around curves - soft curves that create unities. The lamps in the collection are created from the same starting point, a number of shapes have been repeated, distorted and refined until they have reached the right expression and style. The distribution of the light through the paper is not only very aesthetic but also highly functional and practical. Rice paper has many unique qualities - it contributes with lightness, elegance and tactility and the lamps appear as almost floating sculptures.

# DATASHEET PAPIER Ø80 SINGLE PENDANT

Papier is designed around curves - soft curves that create unities. The lamps in the collection are created from the same starting point, a number of shapes have been repeated, distorted and refined until they have reached the right expression and style. The distribution of the light through the paper is not only very aesthetic but also highly functional and practical. Rice paper has many unique qualities - it contributes with lightness, elegance and tactility and the lamps appear as almost floating sculptures.