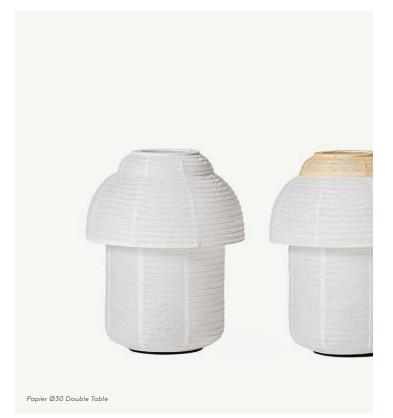

# DATASHEET PAPIER Ø30 DOUBLE TABLE

Papier is designed around curves - soft curves that create unities. The lamps in the collection are created from the same starting point, a number of shapes have been repeated, distorted and refined until they have reached the right expression and style. The distribution of the light through the paper is not only very aesthetic but also highly functional and practical. Rice paper has many unique qualities - it contributes with lightness, elegance and tactility and the lamps appear as almost floating sculptures.

Nina Bruun Designer, Papier

## Description

Rice paper and metal structure. 3m black textile cord with dimmer switch.

## **Shade Measurements**

Ø30 x H38 cm