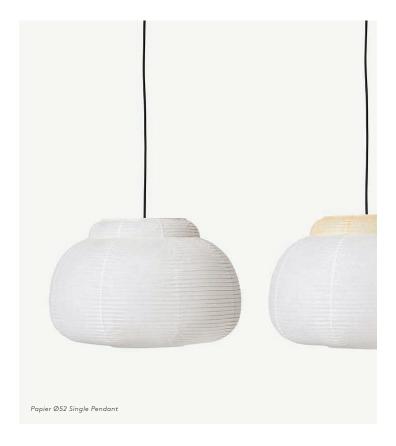

# DATASHEET PAPIER Ø52 SINGLE PENDANT

Papier is designed around curves - soft curves that create unities. The lamps in the collection are created from the same starting point, a number of shapes have been repeated, distorted and refined until they have reached the right expression and style. The distribution of the light through the paper is not only very aesthetic but also highly functional and practical. Rice paper has many unique qualities - it contributes with lightness, elegance and tactility and the lamps appear as almost floating sculptures.

## Shade Measurements

Ø52 x H36 cm