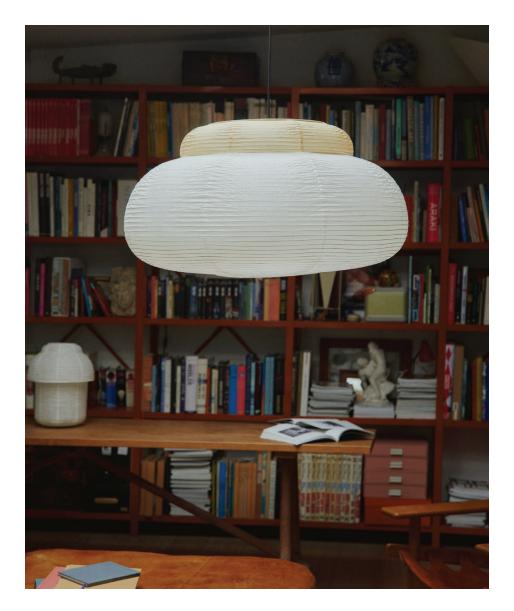

## PAPIER LAMP

Ø80 Single Pendant, Soft Yellow

## PAPIER INFO

Papier is designed around curves - soft curves that create unities. The lamps in the collection are created from the same starting point, a number of shapes have been repeated, distorted and refined until they have reached the right expression and style. The distribution of the light through the paper is not only very aesthetic but also highly functional and practical. Rice paper has many unique qualities - it contributes with lightness, elegance and tactility and the lamps appear as almost floating sculptures.

# DATASHEET PAPIER Ø80 SINGLE PENDANT

Papier is designed around curves - soft curves that create unities. The lamps in the collection are created from the same starting point, a number of shapes have been repeated, distorted and refined until they have reached the right expression and style. The distribution of the light through the paper is not only very aesthetic but also highly functional and practical. Rice paper has many unique qualities - it contributes with lightness, elegance and tactility and the lamps appear as almost floating sculptures.

## Shade Measurements

Ø80 x H42 cm