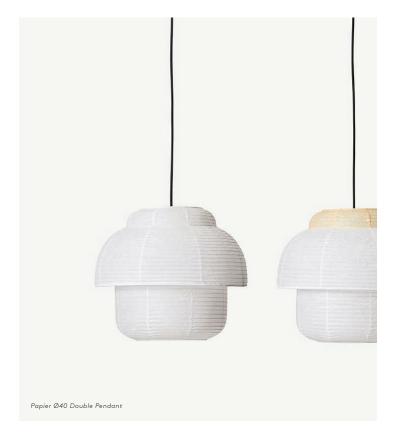

# DATASHEET PAPIER Ø40 DOUBLE PENDANT

Papier is designed around curves - soft curves that create unities. The lamps in the collection are created from the same starting point, a number of shapes have been repeated, distorted and refined until they have reached the right expression and style. The distribution of the light through the paper is not only very aesthetic but also highly functional and practical. Rice paper has many unique qualities - it contributes with lightness, elegance and tactility and the lamps appear as almost floating sculptures.

## PAPIER INFO

Papier is designed around curves - soft curves that create unities. The lamps in the collection are created from the same starting point, a number of shapes have been repeated, distorted and refined until they have reached the right expression and style. The distribution of the light through the paper is not only very aesthetic but also highly functional and practical. Rice paper has many unique qualities - it contributes with lightness, elegance and tactility and the lamps appear as almost floating sculptures.